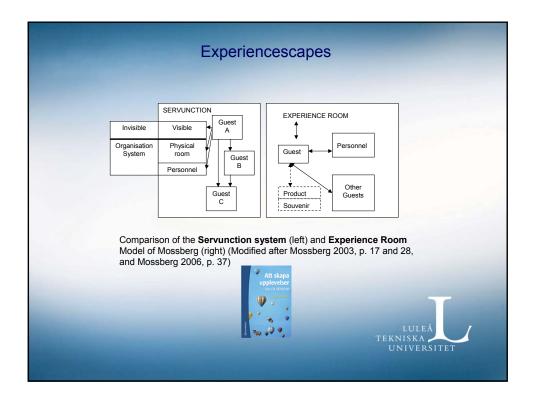

| Five As               | spect Model from Grythyttan                                                                                                                                                   |
|-----------------------|-------------------------------------------------------------------------------------------------------------------------------------------------------------------------------|
|                       | Management<br>system                                                                                                                                                          |
|                       | Mood/Atmosphere Environment Meeting Product