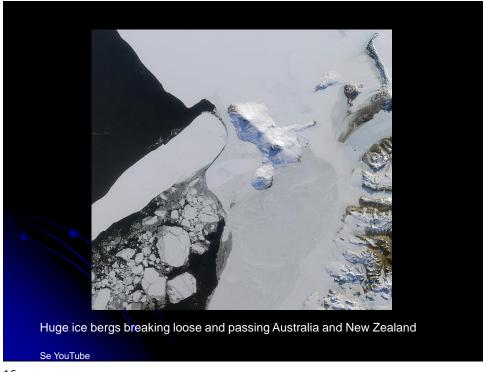

Observed and Reconstructed Arctic Sea-Ice Extent (1128 – 2003 AD) Christophe Kinnard, University of Ottawa

6

Antarctic Ice Shelf Break-up

Riser-Larsen
48,180 km²
Ronne-Filchner
422,420 km²
Wilkins
13,680 km²
George VI
22,860 km²
Shackleton
33,820 km²
Shackleton
33,820 km²