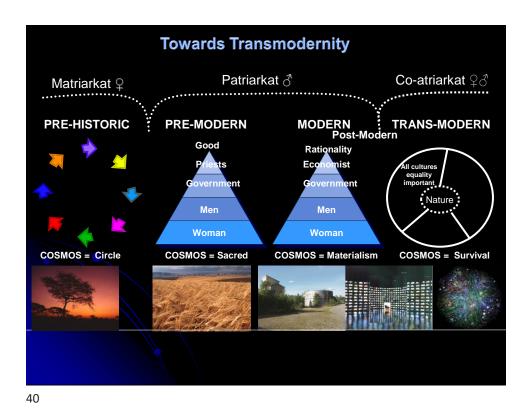

### What then is Transmodernity?

- Intruduced by Rodriguez Magda (1989) (Latin America) and Luyckx Ghisi (1999) (Europe)
- A Synthesis of modernity (thesis) and pre-modernity (antithesis)
- Philosophy originating from the crisis of the dominating Western Modernity (Dominance & Imperialism from West, Materialism & Consumtionalism, Cultural imperialism)
- Basic Values:
  - Equality of the sexes (Coatriarcate ♀♂)
  - Glocal Cultural & Ethnic equality
  - Sustainability and survival of humankind
  - Individuality & Globalism, interconnectedness