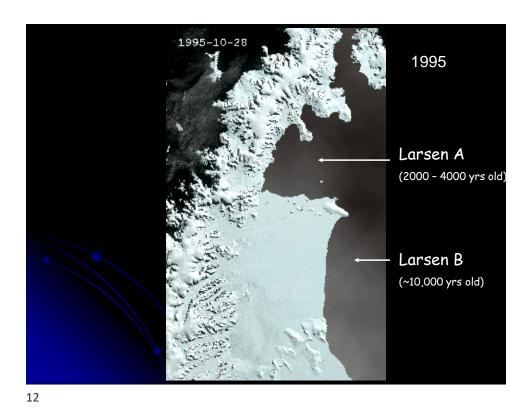

Observed and Reconstructed Arctic Sea-Ice Extent (1128 – 2003 AD) Christophe Kinnard, University of Ottawa

6

Antarctic Ice Shelf Break-up

Riser-Larsen
48,180 km²
Ronne-Filchner
422,420 km²
Wilkins
13,680 km²
George VI
22,860 km²
Shackleton
33,820 km²
Shackleton
33,820 km²