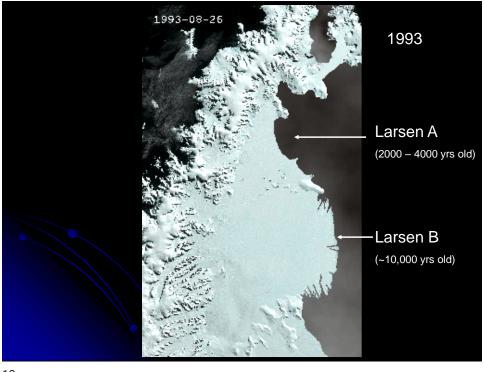

Observed and Reconstructed Arctic Sea-Ice Extent (1128 – 2003 AD) Christophe Kinnard, University of Ottawa

6

Antarctic Ice Shelf Break-up

Riser-Larsen
48,180 km²
Ronne-Filchner
422,420 km²
Wilkins
13,680 km²
George VI
22,860 km²
Shackleton
33,820 km²
Shackleton
33,820 km²