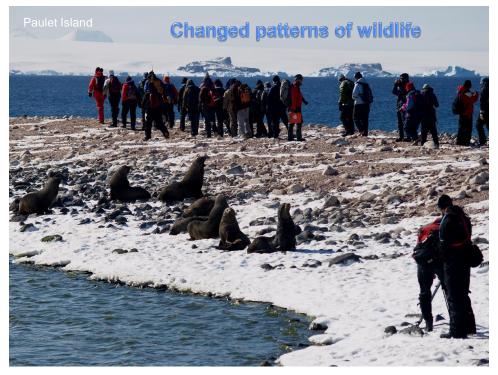

# Topics 1. Climate change – what is going on? 2. What is sustainability? 3. Transmodernity? 4. Implications!

(c) Hansi Gelter 2010 2

What we see today: Observed and reconstructed Arctic sea-ice extent 1128-2003 AD 1.25 1.2 ARCTIC ICE EXTENT (km<sup>2</sup>) 0.9 2003 95% uncertainty 8.35x10<sup>6</sup> km observed 5yr lowpass 0.85 Reconstructed 5yr low-pass 0.8 1100 1300 1800 YEAR AD