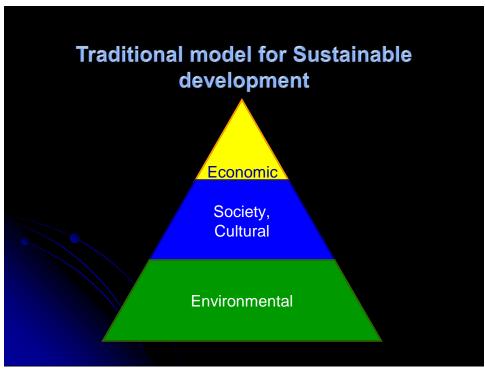

# What is Sustainable Development?

- -Increased materialistic living standards?
- -Increased consumption?
- -Increased health &wellness?
- -Increased quality of life experience?

25

(c) Hansi Gelter 2010 20