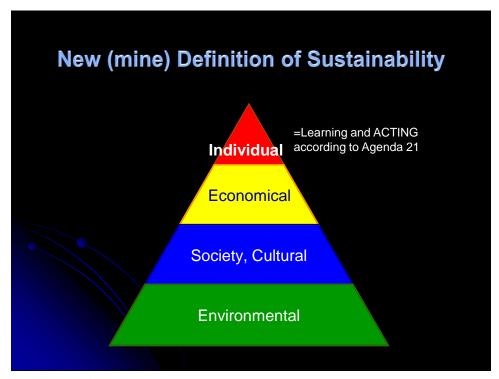

# What is Sustainable Development?

- -Increased materialistic living standards?
- -Increased consumption?
- -Increased health &wellness?
- -Increased quality of life experience?

25

(c) Hansi Gelter 2010 20