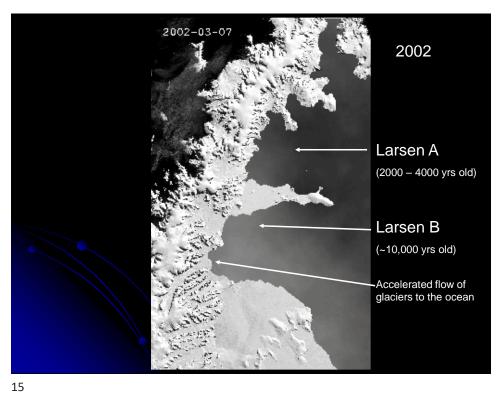

Observed and Reconstructed Arctic Sea-Ice Extent (1128 – 2003 AD) Christophe Kinnard, University of Ottawa

6

Antarctic Ice Shelf Break-up

Riser-Larsen
48,180 km²
Ronne-Filchner
422,420 km²
Wilkins
13,680 km²
George VI
22,860 km²
Shackleton
33,820 km²
Shackleton
33,820 km²