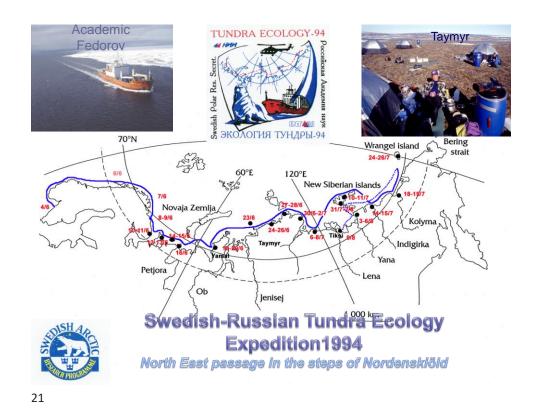

# Topics 1. Climate change – what is going on? 2. What is sustainability? 3. Transmodernity? 4. Implications!

(c) Hansi Gelter 2010 2

What we see today: Observed and reconstructed Arctic sea-ice extent 1128-2003 AD 1.25 1.2 ARCTIC ICE EXTENT (km<sup>2</sup>) 0.9 2003 95% uncertainty 8.35x10<sup>6</sup> km observed 5yr lowpass 0.85 Reconstructed 5yr low-pass 0.8 1100 1300 1800 YEAR AD

Observed and Reconstructed Arctic Sea-Ice Extent (1128 – 2003 AD) Christophe Kinnard, University of Ottawa

6

Antarctic Ice Shelf Break-up

Riser-Larsen
48,180 km²
Ronne-Filchner
422,420 km²
Wilkins
13,680 km²
George VI
22,860 km²
Shackleton
33,820 km²
Shackleton
33,820 km²