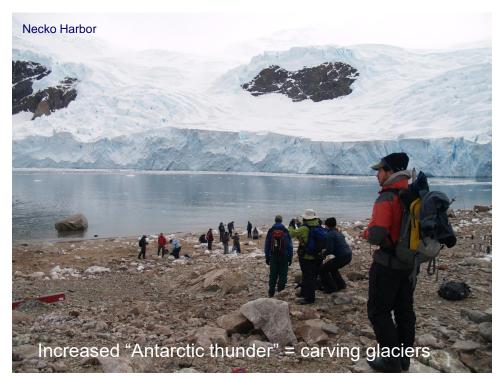

# Topics 1. Climate change – what is going on? 2. What is sustainability? 3. Transmodernity? 4. Implications!

(c) Hansi Gelter 2010 2

What we see today: Observed and reconstructed Arctic sea-ice extent 1128-2003 AD 1.25 1.2 ARCTIC ICE EXTENT (km<sup>2</sup>) 0.9 2003 95% uncertainty 8.35x10<sup>6</sup> km observed 5yr lowpass 0.85 Reconstructed 5yr low-pass 0.8 1100 1300 1800 YEAR AD