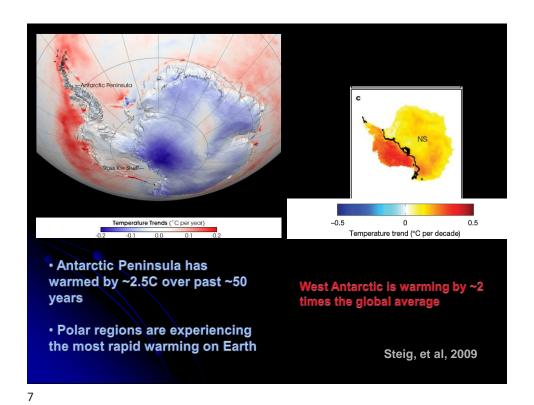

Observed and Reconstructed Arctic Sea-Ice Extent (1128 – 2003 AD) Christophe Kinnard, University of Ottawa

6

Antarctic Ice Shelf Break-up

Riser-Larsen
48,180 km²
Ronne-Filchner
422,420 km²
Wilkins
13,680 km²
George VI
22,860 km²
Shackleton
33,820 km²
Shackleton
33,820 km²