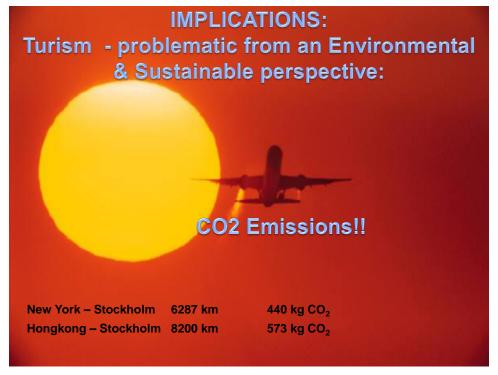

# Topics 1. Climate change – what is going on? 2. What is sustainability? 3. Transmodernity? 4. Implications!

(c) Hansi Gelter 2010 2

What we see today: Observed and reconstructed Arctic sea-ice extent 1128-2003 AD 1.25 1.2 ARCTIC ICE EXTENT (km<sup>2</sup>) 0.9 2003 95% uncertainty 8.35x10<sup>6</sup> km observed 5yr lowpass 0.85 Reconstructed 5yr low-pass 0.8 1100 1300 1800 YEAR AD