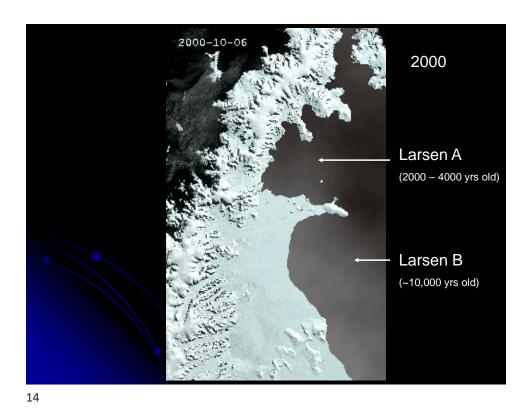

Observed and Reconstructed Arctic Sea-Ice Extent (1128 – 2003 AD) Christophe Kinnard, University of Ottawa

6

Antarctic Ice Shelf Break-up

Riser-Larsen
48,180 km²
Ronne-Filchner
422,420 km²
Wilkins
13,680 km²
George VI
22,860 km²
Shackleton
33,820 km²
Shackleton
33,820 km²