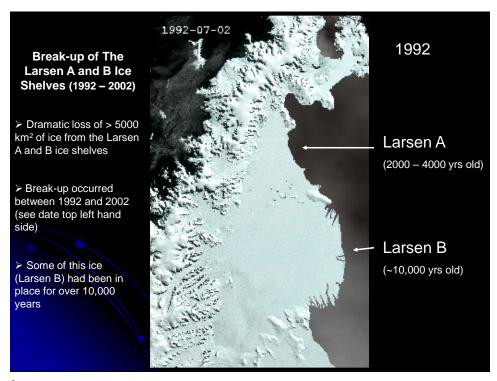

Observed and Reconstructed Arctic Sea-Ice Extent (1128 – 2003 AD) Christophe Kinnard, University of Ottawa

6

Antarctic Ice Shelf Break-up

Riser-Larsen
48,180 km²
Ronne-Filchner
422,420 km²
Wilkins
13,680 km²
George VI
22,860 km²
Shackleton
33,820 km²
Shackleton
33,820 km²