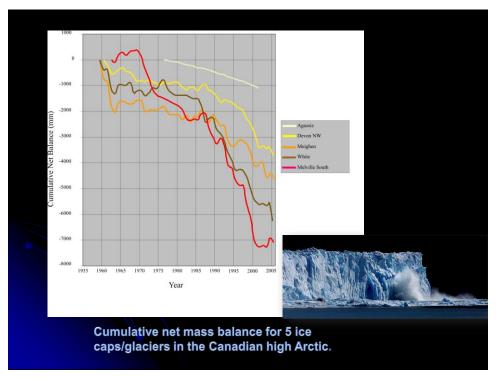

# Topics 1. Climate change – what is going on? 2. What is sustainability? 3. Transmodernity? 4. Implications!





(c) Hansi Gelter 2010 2



What we see today: Observed and reconstructed Arctic sea-ice extent 1128-2003 AD 1.25 1.2 ARCTIC ICE EXTENT (km<sup>2</sup>) 0.9 2003 95% uncertainty 8.35x10<sup>6</sup> km observed 5yr lowpass 0.85 Reconstructed 5yr low-pass 0.8 1100 1300 1800 YEAR AD

Observed and Reconstructed Arctic Sea-Ice Extent (1128 – 2003 AD) Christophe Kinnard, University of Ottawa

6



Antarctic Ice Shelf Break-up

Riser-Larsen
48,180 km²
Ronne-Filchner
422,420 km²
Wilkins
13,680 km²
George VI
22,860 km²
Shackleton
33,820 km²
Shackleton
33,820 km²









(c) Hansi Gelter 2010





(c) Hansi Gelter 2010































### Sustainability =Sustainable growth? How Many people?



(c) Hansi Gelter 2010









(c) Hansi Gelter 2010

## Philosophical, Political and Survival Question:

# What is Sustainable Development?

- -Increased materialistic living standards?
- -Increased consumption?
- -Increased health &wellness?
- -Increased quality of life experience?

25











(c) Hansi Gelter 2010 20

### What then is Transmodernity?

- Intruduced by Rodriguez Magda (1989) (Latin America) and Luyckx Ghisi (1999) (Europe)
- A Synthesis of modernity (thesis) and pre-modernity (antithesis)
- Philosophy originating from the crisis of the dominating Western Modernity (Dominance & Imperialism from West, Materialism & Consumtionalism, Cultural imperialism)
- Basic Values:
  - Equality of t