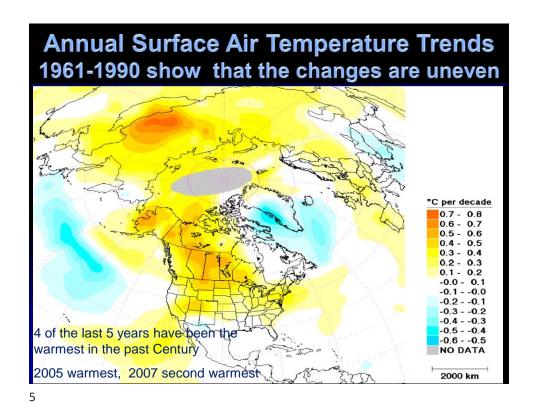

# Topics 1. Climate change – what is going on? 2. What is sustainability? 3. Transmodernity? 4. Implications!





(c) Hansi Gelter 2010 2



What we see today: Observed and reconstructed Arctic sea-ice extent 1128-2003 AD 1.25 1.2 ARCTIC ICE EXTENT (km<sup>2</sup>) 0.9 2003 95% uncertainty 8.35x10<sup>6</sup> km observed 5yr lowpass 0.85 Reconstructed 5yr low-pass 0.8 1100 1300 1800 YEAR AD

Observed and Reconstructed Arctic Sea-Ice Extent (1128 – 2003 AD) Christophe Kinnard, University of Ottawa

6



Antarctic Ice Shelf Break-up

Riser-Larsen
48,180 km²
Ronne-Filchner
422,420 km²
Wilkins
13,680 km²
George VI
22,860 km²
Shackleton
33,820 km²
Shackleton
33,820 km²









(c) Hansi Gelter 2010





(c) Hansi Gelter 2010































### Sustainability =Sustainable growth? How Many people?



(c) Hansi Gelter 2010









(c) Hansi Gelter 2010

## Philosophical, Political and Survival Question:

# What is S