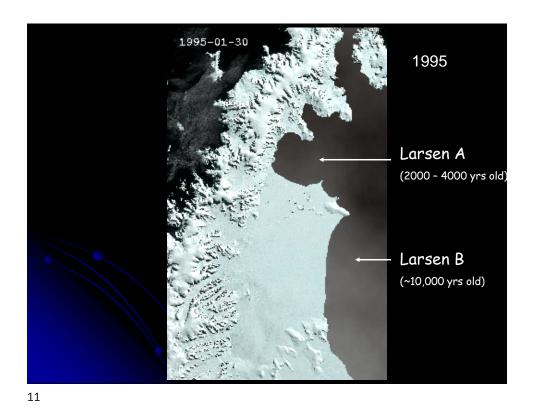

Observed and Reconstructed Arctic Sea-Ice Extent (1128 – 2003 AD) Christophe Kinnard, University of Ottawa

6

Antarctic Ice Shelf Break-up

Riser-Larsen
48,180 km²
Ronne-Filchner
422,420 km²
Wilkins
13,680 km²
George VI
22,860 km²
Shackleton
33,820 km²
Shackleton
33,820 km²