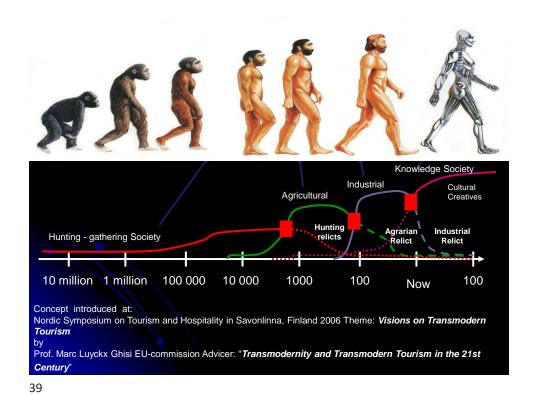

### What then is Transmodernity?

- Intruduced by Rodriguez Magda (1989) (Latin America) and Luyckx Ghisi (1999) (Europe)
- A Synthesis of modernity (thesis) and pre-modernity (antithesis)
- Philosophy originating from the crisis of the dominating Western Modernity (Dominance & Imperialism from West, Materialism & Consumtionalism, Cultural imperialism)
- Basic Values:
  - Equality of the sexes (Coatriarcate ♀♂)
  - Glocal Cultural & Ethnic equality
  - Sustainability and survival of humankind
  - Individuality & Globalism, interconnectedness